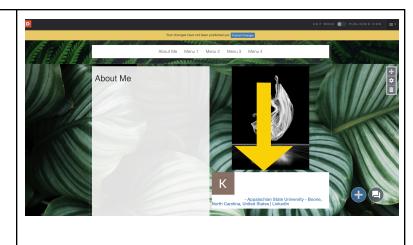

## Step 4

The LinkedIn embed will include your LinkedIn profile photo, your name, current title at your company or school, and the location information you have added to your LinkedIn profile. It will also include a link directly to your profile.