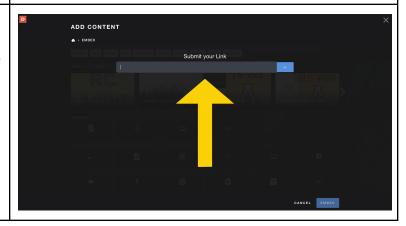

## Step 3

Paste your LinkedIn URL in the appropriate space, then click Embed at the bottom right-hand corner.