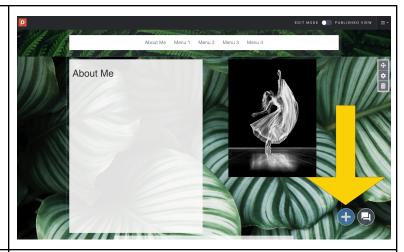

## Step 1

To embed your LinkedIn profile, click the blue plus sign in the bottom right-hand corner - the add content button.