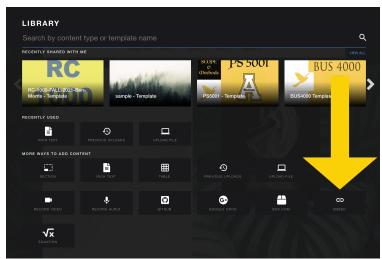

You can now allow viewers of your Aportfolio to easily view your LinkedIn profile by adding a LinkedIn embed to your Aportfolio page. You may wish to include this embed on your Home, Contact and/or Resume page within your Aportfolio.

## Step 1

To embed your LinkedIn profile, click the blue plus sign in the bottom right-hand corner - the add content button.



## Step 2

Near the bottom of your Library, select the Embed icon.



## Step 3

Paste your LinkedIn URL in the appropriate space, then click Embed at the bottom right-hand corner.



## Step 4

The LinkedIn embed will include your LinkedIn profile photo, your name, current title at your company or school, and the location information you have added to your LinkedIn profile. It will also include a link directly to your profile.